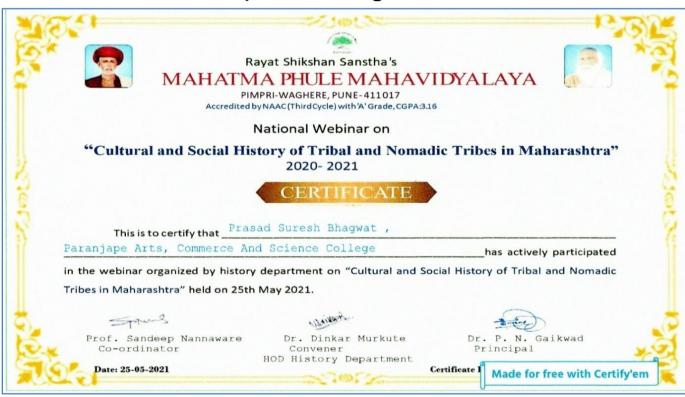

# University organizes syllabus workshop wherein program and course outcomes offered 2021-22

Respective Boards of Studies, Mumbai University organizes syllabus workshops wherein progrmmes and course outcomes discussd which are communicated amongst the students in introductory lectures. Following is the list of Teachers participated in such Workshops and Seminars.

| Year    | Name                   | Venue                                                         | Date           | Theme of<br>Workshops/Seminars                                                                               |
|---------|------------------------|---------------------------------------------------------------|----------------|--------------------------------------------------------------------------------------------------------------|
| 2021-22 | Dr. P.S.<br>Bhagwat    | M. Fule Mahavidyalay,<br>Pune                                 | 25-05-<br>2021 | Cultural and Social History<br>of Tribal and Nomadic<br>Tribes in Maharashtra<br>(History Syllabus)          |
|         |                        | R.C. Patel Arts,<br>Commerce and<br>Science College,<br>Dhule | 23-07-<br>2021 | Silent Witness of History<br>(History Syllabus)                                                              |
|         |                        | Shankar Narayan<br>College, Thane                             | 07-10-<br>2021 | Gandhijis Ideology<br>(History Syllabus)                                                                     |
|         |                        | Shivaji College,<br>Nanded                                    | 13-10-<br>2021 | Maker of Modern<br>Maharashtra : Rajarshi<br>Chhatrapati Shahu<br>Maharaj (History Syllabus)                 |
|         | Dr. J. S.<br>Jadhav    | D.G.Tatkare College,<br>Raigad                                | 13-07-<br>2021 | Workshop on SYBA<br>Marathi Syllabus<br>Workshop                                                             |
|         |                        | Arts, Commerce &<br>Science College,<br>Kalyan                | 19-07-<br>2021 | Workshop on TYBA<br>Marathi Syllabus<br>Workshop                                                             |
|         |                        | Arts, Commerce<br>College, Fondaghat                          | 20-07-<br>2021 | Workshop on TYBA<br>Marathi Syllabus<br>Workshop                                                             |
|         | Prof. L.M.<br>Gajbhiye | Govt. College<br>Sidhrawali, Gurugram,<br>Haryana             | 30-07-<br>2021 | International Seminar on Environmental Management with sustainable Development Syllabus of Foundation Course |

## 1) Dr. P.S. Bhagwat