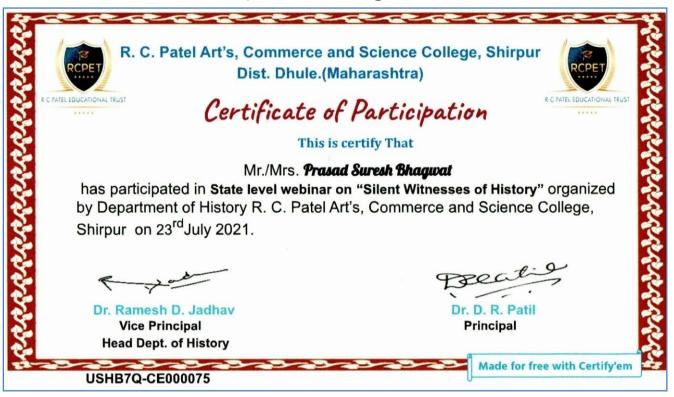

# University organizes syllabus workshop wherein program and course outcomes offered 2021-22

Respective Boards of Studies, Mumbai University organizes syllabus workshops wherein progrmmes and course outcomes discussd which are communicated amongst the students in introductory lectures. Following is the list of Teachers participated in such Workshops and Seminars.

| Year    | Name                   | Venue                                                         | Date           | Theme of<br>Workshops/Seminars                                                                               |
|---------|------------------------|---------------------------------------------------------------|----------------|--------------------------------------------------------------------------------------------------------------|
| 2021-22 | Dr. P.S.<br>Bhagwat    | M. Fule Mahavidyalay,<br>Pune                                 | 25-05-<br>2021 | Cultural and Social History<br>of Tribal and Nomadic<br>Tribes in Maharashtra<br>(History Syllabus)          |
|         |                        | R.C. Patel Arts,<br>Commerce and<br>Science College,<br>Dhule | 23-07-<br>2021 | Silent Witness of History<br>(History Syllabus)                                                              |
|         |                        | Shankar Narayan<br>College, Thane                             | 07-10-<br>2021 | Gandhijis Ideology<br>(History Syllabus)                                                                     |
|         |                        | Shivaji College,<br>Nanded                                    | 13-10-<br>2021 | Maker of Modern<br>Maharashtra : Rajarshi<br>Chhatrapati Shahu<br>Maharaj (History Syllabus)                 |
|         | Dr. J. S.<br>Jadhav    | D.G.Tatkare College,<br>Raigad                                | 13-07-<br>2021 | Workshop on SYBA<br>Marathi Syllabus<br>Workshop                                                             |
|         |                        | Arts, Commerce &<br>Science College,<br>Kalyan                | 19-07-<br>2021 | Workshop on TYBA<br>Marathi Syllabus<br>Workshop                                                             |
|         |                        | Arts, Commerce<br>College, Fondaghat                          | 20-07-<br>2021 | Workshop on TYBA<br>Marathi Syllabus<br>Workshop                                                             |
|         | Prof. L.M.<br>Gajbhiye | Govt. College<br>Sidhrawali, Gurugram,<br>Haryana             | 30-07-<br>2021 | International Seminar on Environmental Management with sustainable Development Syllabus of Foundation Course |

### 2) Dr. P.S. Bhagwat

3) Dr. P.S. Bhagwat