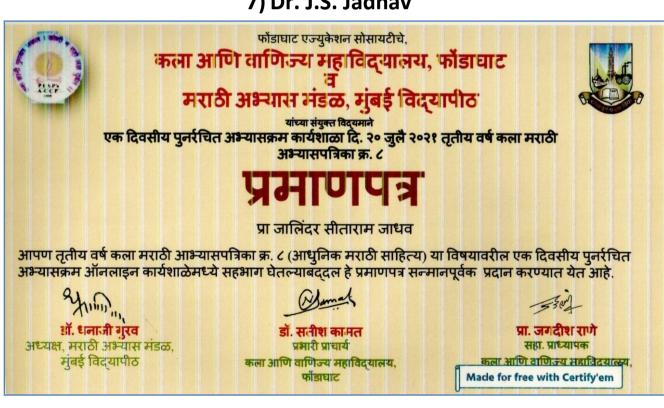

| Year    | Name                   | Venue                                                         | Date           | Theme of<br>Workshops/Seminars                                                                               |
|---------|------------------------|---------------------------------------------------------------|----------------|--------------------------------------------------------------------------------------------------------------|
| 2021-22 | Dr. P.S.<br>Bhagwat    | M. Fule Mahavidyalay,<br>Pune                                 | 25-05-<br>2021 | Cultural and Social History<br>of Tribal and Nomadic<br>Tribes in Maharashtra<br>(History Syllabus)          |
|         |                        | R.C. Patel Arts,<br>Commerce and<br>Science College,<br>Dhule | 23-07-<br>2021 | Silent Witness of History<br>(History Syllabus)                                                              |
|         |                        | Shankar Narayan<br>College, Thane                             | 07-10-<br>2021 | Gandhijis Ideology<br>(History Syllabus)                                                                     |
|         |                        | Shivaji College,<br>Nanded                                    | 13-10-<br>2021 | Maker of Modern<br>Maharashtra : Rajarshi<br>Chhatrapati Shahu<br>Maharaj (History Syllabus)                 |
|         | Dr. J. S.<br>Jadhav    | D.G.Tatkare College,<br>Raigad                                | 13-07-<br>2021 | Workshop on SYBA<br>Marathi Syllabus<br>Workshop                                                             |
|         |                        | Arts, Commerce &<br>Science College,<br>Kalyan                | 19-07-<br>2021 | Workshop on TYBA<br>Marathi Syllabus<br>Workshop                                                             |
|         |                        | Arts, Commerce<br>College, Fondaghat                          | 20-07-<br>2021 | Workshop on TYBA<br>Marathi Syllabus<br>Workshop                                                             |
|         | Prof. L.M.<br>Gajbhiye | Govt. College<br>Sidhrawali, Gurugram,<br>Haryana             | 30-07-<br>2021 | International Seminar on Environmental Management with sustainable Development Syllabus of Foundation Course |