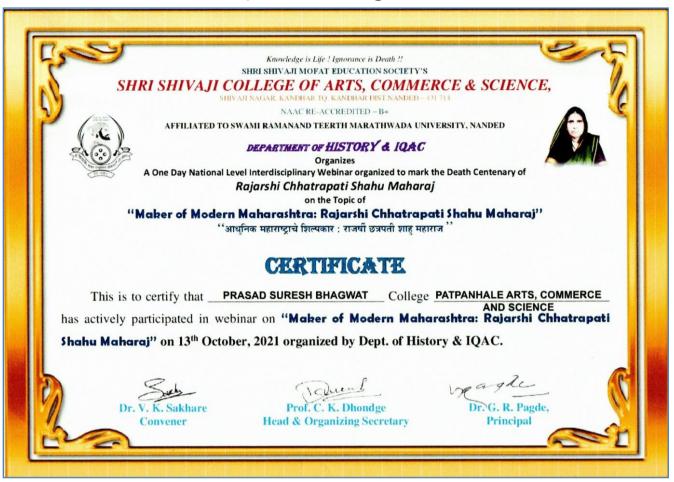

| Year    | Name                   | Venue                                                         | Date           | Theme of<br>Workshops/Seminars                                                                               |
|---------|------------------------|---------------------------------------------------------------|----------------|--------------------------------------------------------------------------------------------------------------|
| 2021-22 | Dr. P.S.<br>Bhagwat    | M. Fule Mahavidyalay,<br>Pune                                 | 25-05-<br>2021 | Cultural and Social History<br>of Tribal and Nomadic<br>Tribes in Maharashtra<br>(History Syllabus)          |
|         |                        | R.C. Patel Arts,<br>Commerce and<br>Science College,<br>Dhule | 23-07-<br>2021 | Silent Witness of History<br>(History Syllabus)                                                              |
|         |                        | Shankar Narayan<br>College, Thane                             | 07-10-<br>2021 | Gandhijis Ideology<br>(History Syllabus)                                                                     |
|         |                        | Shivaji College,<br>Nanded                                    | 13-10-<br>2021 | Maker of Modern<br>Maharashtra : Rajarshi<br>Chhatrapati Shahu<br>Maharaj (History Syllabus)                 |
|         | Dr. J. S.<br>Jadhav    | D.G.Tatkare College,<br>Raigad                                | 13-07-<br>2021 | Workshop on SYBA<br>Marathi Syllabus<br>Workshop                                                             |
|         |                        | Arts, Commerce &<br>Science College,<br>Kalyan                | 19-07-<br>2021 | Workshop on TYBA<br>Marathi Syllabus<br>Workshop                                                             |
|         |                        | Arts, Commerce<br>College, Fondaghat                          | 20-07-<br>2021 | Workshop on TYBA<br>Marathi Syllabus<br>Workshop                                                             |
|         | Prof. L.M.<br>Gajbhiye | Govt. College<br>Sidhrawali, Gurugram,<br>Haryana             | 30-07-<br>2021 | International Seminar on Environmental Management with sustainable Development Syllabus of Foundation Course |