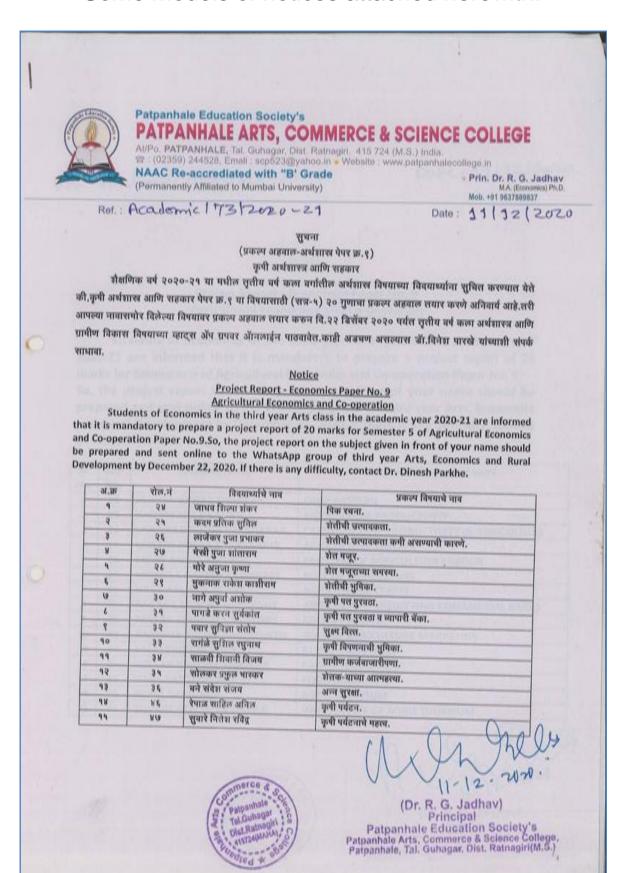

# **Communication include Notices**

Some models of notices attached herewith.

PATPANNALE Shringartali, Tal. Guhagar, Dist. Ratnagiri. - 415 724. (M.S.)

107 (02359) 244528, 244522. E-mail. scp523@yahoo.in

108 Vebaite: www.patpanhalecollege.in

109 NAAC Re-accrediated with 18 Grade

109 (Permanently Affiliated to Mumbal University)

Ref. Administrative (60/2021-22

Date: 11/11/2021

#### **Notice for Students**

All the students of the college are hereby informed that, College is reopening in a regular mode from Monday 15<sup>th</sup> November 2021. Students may attend the college following instructions given below.

- Only students who have taken both doses of the Covid-19 vaccine will be able to attend college. Eligible students should take a second dose immediately.
- Xerox of the certificate that the student has completed two doses should be submitted to the parents' teacher of the class.
- Students should follow the government's Covid 19 prevention instructions on and off the college campus. e.g. Use of mask, avoid crowded places, use of sanitizer. Etc.
- 4. Everyone should use Arogya Setu app.
- 5. Study materials will be provided online for students who are unable to attend the actual college.