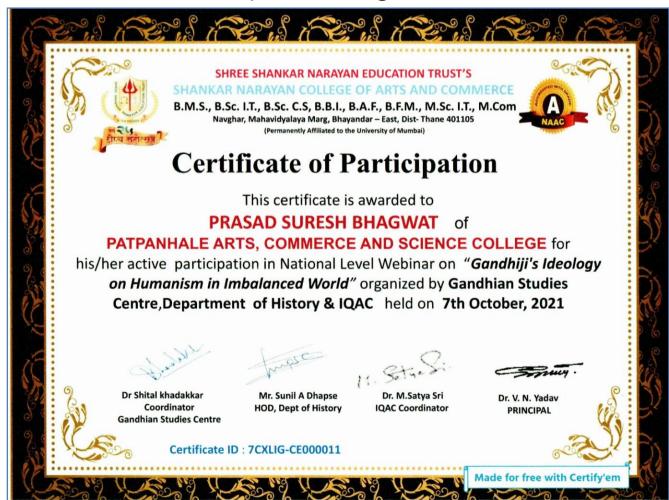

# University organizes syllabus workshop wherein program and course outcomes offered 2021-22

Respective Boards of Studies, Mumbai University organizes syllabus workshops wherein progrmmes and course outcomes discussd which are communicated amongst the students in introductory lectures. Following is the list of Teachers participated in such Workshops and Seminars.

| Year    | Name                   | Venue                                                         | Date           | Theme of<br>Workshops/Seminars                                                                               |
|---------|------------------------|---------------------------------------------------------------|----------------|--------------------------------------------------------------------------------------------------------------|
| 2021-22 | Dr. P.S.<br>Bhagwat    | M. Fule Mahavidyalay,<br>Pune                                 | 25-05-<br>2021 | Cultural and Social History<br>of Tribal and Nomadic<br>Tribes in Maharashtra<br>(History Syllabus)          |
|         |                        | R.C. Patel Arts,<br>Commerce and<br>Science College,<br>Dhule | 23-07-<br>2021 | Silent Witness of History<br>(History Syllabus)                                                              |
|         |                        | Shankar Narayan<br>College, Thane                             | 07-10-<br>2021 | Gandhijis Ideology<br>(History Syllabus)                                                                     |
|         |                        | Shivaji College,<br>Nanded                                    | 13-10-<br>2021 | Maker of Modern<br>Maharashtra : Rajarshi<br>Chhatrapati Shahu<br>Maharaj (History Syllabus)                 |
|         | Dr. J. S.<br>Jadhav    | D.G.Tatkare College,<br>Raigad                                | 13-07-<br>2021 | Workshop on SYBA<br>Marathi Syllabus<br>Workshop                                                             |
|         |                        | Arts, Commerce &<br>Science College,<br>Kalyan                | 19-07-<br>2021 | Workshop on TYBA<br>Marathi Syllabus<br>Workshop                                                             |
|         |                        | Arts, Commerce<br>College, Fondaghat                          | 20-07-<br>2021 | Workshop on TYBA<br>Marathi Syllabus<br>Workshop                                                             |
|         | Prof. L.M.<br>Gajbhiye | Govt. College<br>Sidhrawali, Gurugram,<br>Haryana             | 30-07-<br>2021 | International Seminar on Environmental Management with sustainable Development Syllabus of Foundation Course |

#### 4) Dr. P.S. Bhagwat